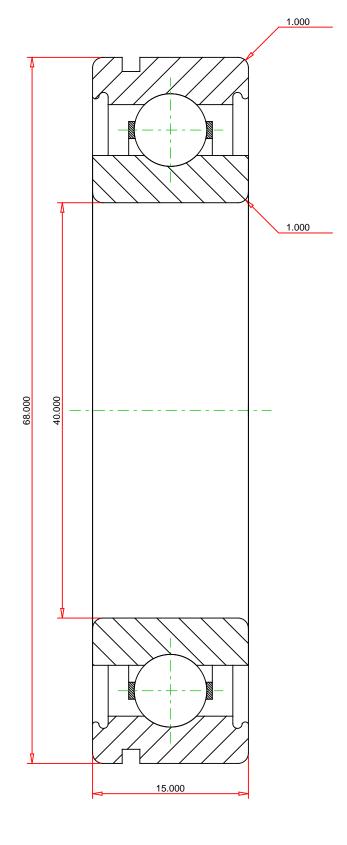

## <u>Specifications</u> | <u>Dimensions</u> | <u>Basic Load Ratings</u> | <u>Factors</u>

| Specifications – |              |               |  |  |
|------------------|--------------|---------------|--|--|
|                  | Clearance    | C3            |  |  |
|                  | Bore Size d  | 40.000 mm     |  |  |
|                  | Features     | O.D. Groove   |  |  |
|                  | Bearing Type | Standard DGBB |  |  |
|                  | Weight       | 0.190 Kg      |  |  |

| Dimensions   |         |           | - |
|--------------|---------|-----------|---|
| Outside Diar | neter D | 68.000 mm |   |
| utside Ring  | Width B | 15.000 mm |   |

| Radius Rs min | 1.000 mm |
|---------------|----------|
|---------------|----------|

| Cr - Dynamic Load Rating 16 | 6.8 kN |
|-----------------------------|--------|
| COr - Static Load Rating 12 | 1.5 kN |

| Factors                |           | - |
|------------------------|-----------|---|
| Grease Reference Speed | 10000 rpm |   |
| Oil Reference Speed    | 15000 rpm |   |

**METRIC UNITS** 

Weight 0.19 kg

THE TIMKEN COMPANY
NORTH CANTON, OHIO USA

6008-N-C3

Deep Groove Ball Bearings (6000, 6200, 6300, 6400)

Dynamic Load Rating Static Load Rating 16800 N 11500 N

t no

FOR DISCUSSION ONLY